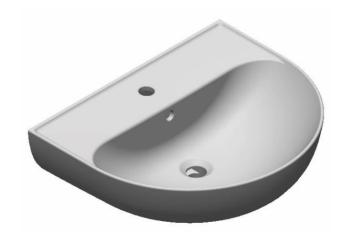

## Vega washbasin 60 cm.

Vega pedestal for washbasin 60 cm Vega half-pedestal for washbasin 60 cm

| Washbasin 60 cm                      | Dimension    | Weight | Order number |
|--------------------------------------|--------------|--------|--------------|
| with overflow & tap hole<br># 230360 |              |        |              |
| Color                                |              |        |              |
| White                                |              |        |              |
| Variant                              |              |        |              |
| •                                    | 600 X 500 mm |        |              |
| • • •                                | 600 X 500 mn | n      |              |
| Suitable products                    |              |        |              |