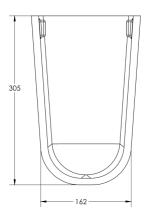

## Vega Half-pedestal for basin 60 & 55 cm

| Half-pedestal for basin<br>60 cm | Dimension    | Weight | Order number |
|----------------------------------|--------------|--------|--------------|
| # 863350                         |              |        |              |
| Color                            |              |        |              |
| White                            |              |        |              |
|                                  | 196 X 305 mm |        |              |
| Suitable products                |              |        |              |
| Vega washbasin 60 cm             |              |        |              |