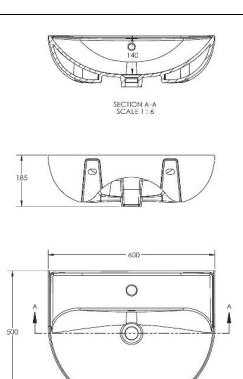

## Vega washbasin 60 cm.

Vega pedestal for washbasin 60 cm Vega half-pedestal for washbasin 60 cm

| Washbasin 60 cm                      | Dimension    | Weight | Order number |
|--------------------------------------|--------------|--------|--------------|
| with overflow & tap hole<br># 230360 |              |        |              |
| Color                                |              |        |              |
| White                                |              |        |              |
| Variant                              |              |        |              |
| •                                    | 600 X 500 mm |        |              |
| • • •                                | 600 X 500 mn | n      |              |
| Suitable products                    |              |        |              |

All drawing contains the necessary measurements which are subject to standard tolerance. They are stated in mm and are non-binding.

Exact measurements, in particular for customized installation scenarios, can only be taken from the finished product.