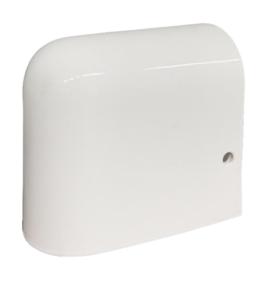

## Vega Half-pedestal for basin 60 & 55 cm

| Half-pedestal for basin<br>60 cm | Dimension    | Weight | Order number |
|----------------------------------|--------------|--------|--------------|
| # 863350                         |              |        |              |
| Color                            |              |        |              |
| White                            |              |        |              |
|                                  | 196 X 305 mm |        |              |
| Suitable products                |              |        |              |
| Vega washbasin 60 cm             |              |        |              |