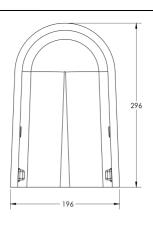

## Vega Half-pedestal for basin 60 & 55 cm

| Half-pedestal for basin<br>60 cm | Dimension    | Weight | Order number |
|----------------------------------|--------------|--------|--------------|
| # 863350                         |              |        |              |
| Color                            |              |        |              |
| White                            |              |        |              |
|                                  | 196 X 305 mm |        |              |
| Suitable products                |              |        |              |
| Vega washbasin 60 cm             |              |        |              |

All drawing contains the necessary measurements which are subject to standard tolerance. They are stated in mm and are non-binding.

Exact measurements, in particular for customized installation scenarios, can only be taken from the finished product.